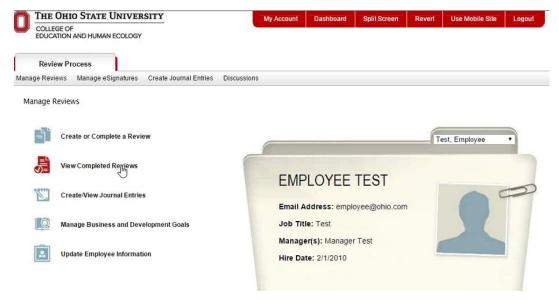

Back to Manage Reviews

**STEP 12:** You will now have the option to access your completed review when you select the Manage Reviews Tab and then click on 'View Completed Reviews':

STEP 13: Click 'VIEW' to generate a PDF of your completed review: